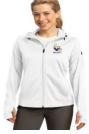

#### NEW

Ladie's Dri Duck Thinsulate Jack (Dark Graphite)

e) \$67.00 Add \$4.00 for name

| Embroidered LHS Logo Right Chest |   |   |   |    |     |     |
|----------------------------------|---|---|---|----|-----|-----|
| SIZES                            | S | М | L | XL | 2XL | 3XL |
| Dark Graphite                    |   |   |   |    |     |     |

| Add \$2.00 for 2XL & 3XL |       |  |  |  |
|--------------------------|-------|--|--|--|
| QTY                      | TOTAL |  |  |  |
|                          |       |  |  |  |