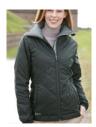

#### NEW

Ladie's Dri Duck Thinsulate Jack (Dark Graphite)

e) \$67.00 Add \$4.00 for name

| Embroidered LHS Logo Right Chest |   |   |   |    |     |     |
|----------------------------------|---|---|---|----|-----|-----|
| SIZES                            | S | М | L | XL | 2XL | 3XL |
| Dark Graphite                    |   |   |   |    |     |     |

| Add \$2.00 for 2XL & 3XL |       |  |  |  |
|--------------------------|-------|--|--|--|
| QTY                      | TOTAL |  |  |  |
|                          |       |  |  |  |