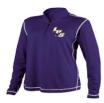

#### Ladies' dry-Excel Performance Top 1/4 Zip Sweatshirt (Purple/White or White/Grey)

Embroidered Logo Left Chest

| Sizes        | XS | S | Μ | L | XL | 2XL |
|--------------|----|---|---|---|----|-----|
| Purple/White |    |   |   |   |    |     |
| White/Grey   |    |   |   |   |    |     |

|            | \$36.00 |
|------------|---------|
| Add \$2.50 | for 2XL |
| QTY        | TOTAL   |
|            |         |