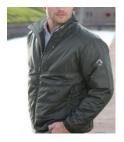

## NEW

Men's Dri Duck Thinsulate Jacke Dark Graphite

Embroidered LHS Logo Right Chest S M L XL 2XL 3XL Sizes Dark Graphite

|            | \$67.00     |     |  |  |  |  |  |
|------------|-------------|-----|--|--|--|--|--|
| Add \$2.00 | for 2XL & 3 | SXL |  |  |  |  |  |
| QTY        | TOTAL       |     |  |  |  |  |  |
|            |             |     |  |  |  |  |  |