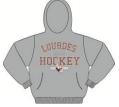

|                                      |   |   |   |    |     |                          |     |  |         | MY PRICE |  |
|--------------------------------------|---|---|---|----|-----|--------------------------|-----|--|---------|----------|--|
| Adult Crewneck Sweatshirt (GREY)     |   |   |   |    |     |                          |     |  | \$21.00 |          |  |
| Printed Logo - New Rubbed Off Design |   |   |   |    | _   | Add \$2.00 for 2XL & 3XL |     |  |         |          |  |
| Sizes                                | S | М | L | XL | 2XL | 3XL                      | 4XL |  | QTY     | TOTAL    |  |
| GREY                                 |   |   |   |    |     |                          |     |  |         |          |  |
| WHT                                  |   |   |   |    |     |                          |     |  |         |          |  |