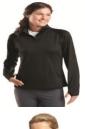

#### Ladie's Performance 1/4 Zip Long Sleeve (BLK)

| Embroidered Logo Left Chest |   |   |   |    |     |     |
|-----------------------------|---|---|---|----|-----|-----|
| SIZES                       | S | М | L | XL | 2XI | 3XL |
| Black                       |   |   |   |    |     |     |

# \$27.00 Add \$2.00 for 2XL & 3XL QTY TOTAL