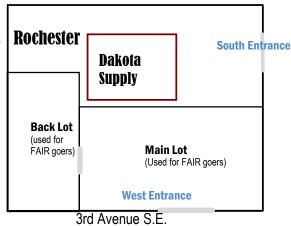

## **1524 3rd Ave SE**

The Main parking lot is to the west of the Dakota Supply building. There is a back lot (north of the Main lot) which can also be used. There is also an entrance (south of the Dakota Supply building) that the employees will use during the day. Make sure you pick up any garbage people have left in the lot. There is a garbage can provided for us. After the store closes at 5:00pm we will need to tape off the South entrance. Coach Spaniol will collect the money at various times during the day. His cell number is 319-0326. Call if you have any questions. Thank you for all your efforts and help!